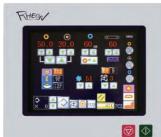

Product weight, filling, dough ratio and even the length of bar-shaped products can be altered easily. With high portion accuracy, you can achieve consistent production.

New "Easy to see and Easy to use" color touch panel.

Data for up to 100 products can be stored in the Cornucopia KN551 and easily reproduces the memorized data with a push of a button.

- Sanitary drive shafts

Cleaning is super easy since the KN551 has fewer parts and is effortless to