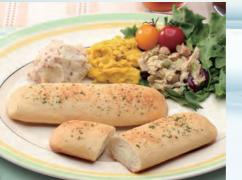

# Bread Stick Production

Production of yeast raised bar shaped products, finger foods such as Bread Sticks, and even pretzels can be easily made.