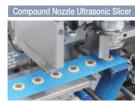

#### Flower Cookie Production

Combining KN551's continuous dough extrusion and Compound Nozzle Ultrasonic Slicer, "Flower Cookie" and other various shape cookies can be

Slicer Sharply slices dough extruded from compound nozzle. Features outstanding cutting performance with ultrasonic vibration.