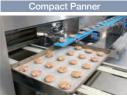

#### Chocolate Chip Cookies Production

KN551can produce Chocolate Chip Cookies up to 6,000 pcs./h with the weight remaining constant. Chocolate filled chocolate chip cookies can be made. "Panner" arranges products onto trays automatically.