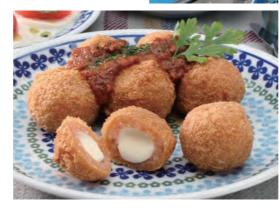

#### Arancini Production

KN551can produce Arancini with cheese filling without damaging the texture of rice both continuously and uniformly. Product size, filling and dough ratio can be set easily.