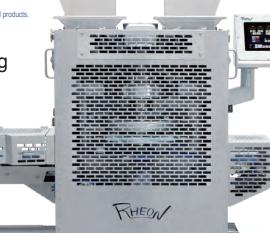

# Achieve high-speed and stable production even with small products using the optional Two Step Belt Model.

|           | Dimension | (Unit : mm) |
|-----------|-----------|-------------|
|           | 1757      | 955         |
| 760 - 800 |           | 1496        |

| Specifications             |        |  |
|----------------------------|--------|--|
|                            |        |  |
| Width                      | 1757mı |  |
| Depth                      | 955 mi |  |
| Height                     | 1496mi |  |
| Weight                     | 540k   |  |
| <b>Electrical Capacity</b> | 3.2k\  |  |
| Hopper Capacity            | 200×   |  |