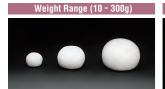

- ●All electric parts are UL approved Designed for USDA facilities
- **Product Weight Range** 10 - 300g 10 - 100pcs./min. 1.3 - 22m/min. **Belt Speed** 0 - 500mm (Intermittent Encrusting)
- duction speed and weight range varies depending on the