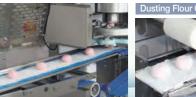

#### Mochi Ice Cream Production

By attaching "Double Filling Feeder" to KN551; "Mochi Ice Cream", cream filled sweet rice cake with additional jam in the center, can be made. "Flour Covering Device" applies flour evenly on the product surface.