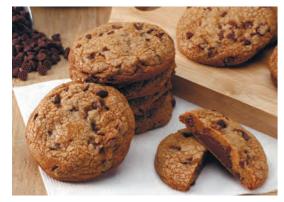

#### Chocolate Chip Cookies Production

KN551can produce Chocolate Chip Cookies up to 6,000 pcs./h with the weight remaining constant. Chocolate filled chocolate chip cookies can be made. "Panner" arranges products onto trays automatically.