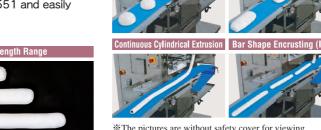

# Achieve high-speed and stable production even with small products using the optional Two Step Belt Model.

|           | Dimension | (Unit : mm) |
|-----------|-----------|-------------|
|           | 1757      | 955         |
| 760 - 800 |           | 1496        |

# Bread Stick Production

Production of yeast raised bar shaped products, finger foods such as Bread Sticks, and even pretzels can be easily made.