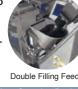

#### Mochi Ice Cream Production

By attaching "Double Filling Feeder" to KN551; "Mochi Ice Cream", cream filled sweet rice cake with additional jam in the center, can be made. "Flour Covering Device" applies flour evenly on the product surface.