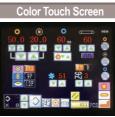

Product weight, filling, dough ratio and even the length of bar-shaped products can be altered easily. With high portion accuracy, you can achieve consistent production.

New "Easy to see and Easy to use" color touch panel.

Data for up to 100 products can be stored in the Cornucopia KN551 and easily reproduces the memorized data with a push of a button.

- Sanitary drive shafts

Cleaning is super easy since the KN551 has fewer parts and is effortless to