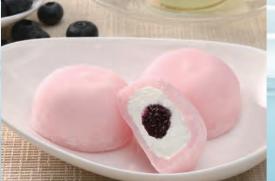

#### Mochi Ice Cream Production

By attaching "Double Filling Feeder" to KN551; "Mochi Ice Cream", cream filled sweet rice cake with additional jam in the center, can be made. "Flour Covering Device" applies flour evenly on the product surface.