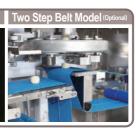

# Achieve high-speed and stable production even with small products using the optional Two Step Belt Model.

|           | Dimension | (Unit : mm) |
|-----------|-----------|-------------|
|           | 1757      | 955         |
| 760 - 800 |           | 1496        |

 Further improved sanitary properties by keeping the dough from touching the drive section, and other improvements!

- User-friendly large color touch screen!
- Optional Two Step Belt Model is available!