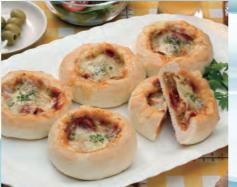

## Open Top Pizza Production

By using the Open Top Shutter, the surface of the product remains visible. You can produce Open Top Pizzas while maintaining the natural texture of the ingredients.