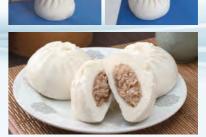

#### Steamed Chinese Meat Bun Production

KN551 can form Chinese Steamed Buns in two ways.