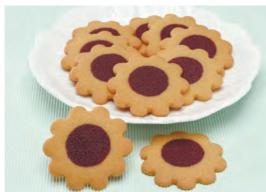

#### Flower Cookie Production

Combining KN551's continuous dough extrusion and Compound Nozzle Ultrasonic Slicer, "Flower Cookie" and other various shape cookies can be

Slicer Sharply slices dough extruded from compound nozzle. Features outstanding cutting performance with ultrasonic vibration.