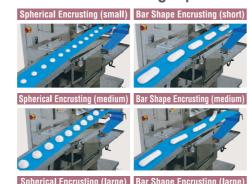

# Achieve high-speed and stable production even with small products using the optional Two Step Belt Model.

|           | Dimension | (Unit : mm) |
|-----------|-----------|-------------|
|           | 1757      | 955         |
| 760 - 800 |           | 1496        |

- ●All electric parts are UL approved Designed for USDA facilities
- **Product Weight Range** 10 - 300g 10 - 100pcs./min. 1.3 - 22m/min. **Belt Speed** 0 - 500mm (Intermittent Encrusting)
- duction speed and weight range varies depending on the