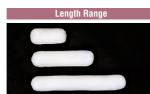

Product weight, filling, dough ratio and even the length of bar-shaped products can be altered easily. With high portion accuracy, you can achieve consistent production.

New "Easy to see and Easy to use" color touch panel.

# Bread Stick Production

Production of yeast raised bar shaped products, finger foods such as Bread Sticks, and even pretzels can be easily made.