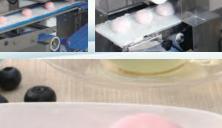

#### Mochi Ice Cream Production

By attaching "Double Filling Feeder" to KN551; "Mochi Ice Cream", cream filled sweet rice cake with additional jam in the center, can be made. "Flour Covering Device" applies flour evenly on the product surface.