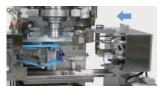

## OUTSTANDING CUTTING CAPABILITY DUE TO THE ULTRASONIC VIBRATION.

## COMPOUND NOZZLE ULTRASONIC SLICER

Sharply and smoothly slices dough extruded from Cornucopia KN551 compound nozzle with microscopic vibration (amplitude:  $90\text{-}100~\mu\text{m}$ ). Ultrasonic cutter slices the dough horizontally before the dough touches the belt; so the sliced dough shape remains nice and clean even in a complex shape as well as round or square.

- Cleanly slices even complicated shaped dough or one with solid particles without deformation.
- Comes in two cutting modes: "continuous cutting" for higher production speed and "intermittent cutting" with adjustable cutting speed.
- Production Capacity is 100 cuts/min