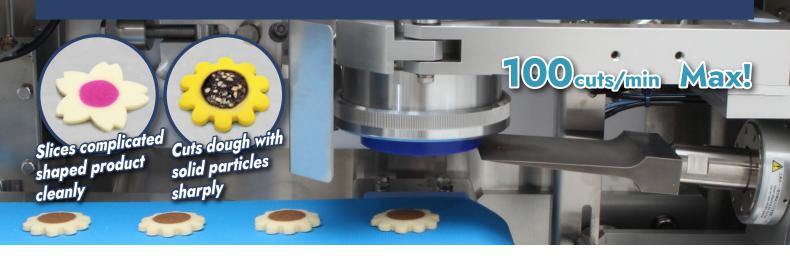

- Cleanly slices even complicated shaped dough or one with solid particles without deformation.
- Comes in two cutting modes: "continuous cutting" for higher production speed and "intermittent cutting" with adjustable cutting speed.
- Production Capacity is 100 cuts/min

## COMPOUND NOZZLE ULTRASONIC SLICER

Sharply and smoothly slices dough extruded from Cornucopia KN551 compound nozzle with microscopic vibration (amplitude:  $90\text{-}100~\mu\text{m}$ ). Ultrasonic cutter slices the dough horizontally before the dough touches the belt; so the sliced dough shape remains nice and clean even in a complex shape as well as round or square.