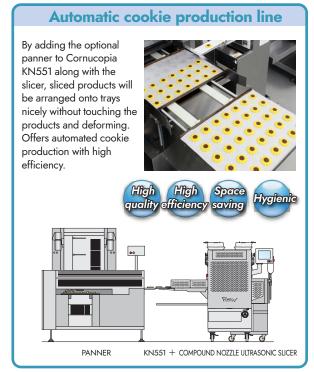

\* Your KN551 must be modified to install this slicer. Please contact us for details.

The device can be mounted and dismounted easily. By simple parts replacement, Cornucopia can be used alone.

The specifications are subject to change without notice and without obligation. All Rights Reserved. Reproduction, adaptation or translation without prior written permission is prohibited.