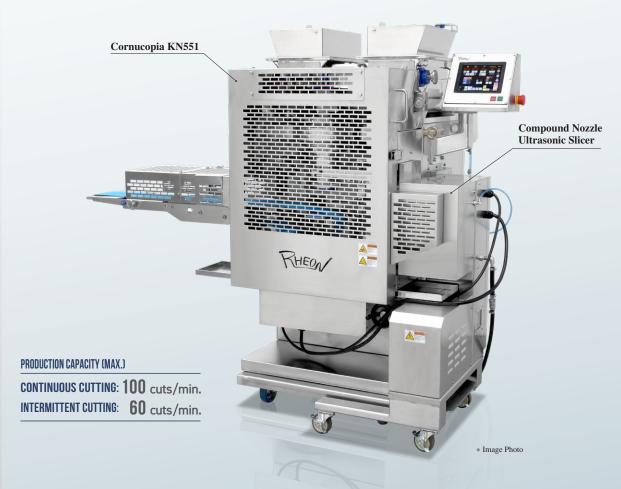

Dimension

| Specifications                                                                      |                                   |              |  |
|-------------------------------------------------------------------------------------|-----------------------------------|--------------|--|
|                                                                                     | Compound Nozzle Ultrasonic Slicer |              |  |
| Length                                                                              | 757 mm                            |              |  |
| Width                                                                               | 608 mm                            |              |  |
| Height                                                                              | 1014 mm                           |              |  |
| Electrical Capacity                                                                 | 0.85 kW                           |              |  |
| Air                                                                                 | 0.4 Mpa , 20 ℓ/min                |              |  |
| Blade Amplitude                                                                     | 90 - 100 μm                       |              |  |
| Production Capacity                                                                 | Continuous Cutting                | 100 cuts/min |  |
|                                                                                     | Intermittent Cutting              | 60 cuts/min  |  |
| * Vour KNEET must be modified to install this slicer. Please contact us for details |                                   |              |  |

\* Your KN551 must be modified to install this slicer. Please contact us for details.

The device can be mounted and dismounted easily. By simple parts replacement, Cornucopia can be used alone.

The specifications are subject to change without notice and without obligation. All Rights Reserved. Reproduction, adaptation or translation without prior written permission is prohibited.