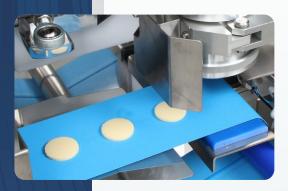

## COMPOUND NOZZLE ULTRASONIC SLICER

Sharply and smoothly slices dough extruded from Cornucopia KN551 compound nozzle with microscopic vibration (amplitude:  $90\text{-}100~\mu\text{m}$ ). Ultrasonic cutter slices the dough horizontally before the dough touches the belt; so the sliced dough shape remains nice and clean even in a complex shape as well as round or square.

- Cleanly slices even complicated shaped dough or one with solid particles without deformation.
- Comes in two cutting modes: "continuous cutting" for higher production speed and "intermittent cutting" with adjustable cutting speed.
- Production Capacity is 100 cuts/min