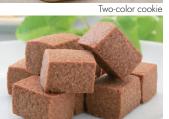

## PERFECTLY SLICES PRODUCTS WITHOUT SURFACE DISTORTION!

# **ULTRASONIC SLICER**

**SK400** 

- The Ultrasonic Slicer sharply slices bar-shaped dough formed with Cornucopia and other Encrusting machines.
- Slices smoothly with minimal contact between the blade surface and product using microscopic vibration. Cleanly cuts not only fragile, delicate, sticky dough, but also dough with solid ingredients such as sliced almonds or dried fruits nicely without distortion.
- Using the box motion cutting method, the dough will not stick to the conveyor or will it bounce off after vertical cutting.
   Millimeter-accuracy cutting and very quiet operation.











Fruit bar







Three-color cookie



Cube cookie

# **Cookie production line**

You can omit the refrigeration process and produce continuously and directly from dough extrusion to product panning for Ice Box Cookies.





Compact Panner

Ultrasonic Slicer

Cornucopia





Allows the product height up to 84 mm (less than maximum cutter stroke 85 mm). Cut product height must be less than 20 mm (out feed conveyor height). Please contact us for details.



## **Perfect for cutting Swiss Rolls**

Ultrasonic Slicer can be also used as a stand-alone slicer. Very useful for cutting swiss rolls, fruit bars, as well as other products.



\* Please contact us for details.

| Specifications            |                     |
|---------------------------|---------------------|
| Model Code                | SK400