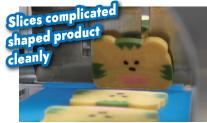

# **ULTRASONIC SLICER**

**SK400** 

- The Ultrasonic Slicer sharply slices bar-shaped dough formed with Cornucopia and other Encrusting machines.
- Slices smoothly with minimal contact between the blade surface and product using microscopic vibration. Cleanly cuts not only fragile, delicate, sticky dough, but also dough with solid ingredients such as sliced almonds or dried fruits nicely without distortion.
- Using the box motion cutting method, the dough will not stick to the conveyor or will it bounce off after vertical cutting.
   Millimeter-accuracy cutting and very quiet operation.