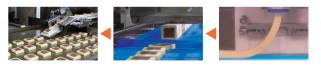

# **ULTRASONIC SLICER**

**SK400** 

- The Ultrasonic Slicer sharply slices bar-shaped dough formed with Cornucopia and other Encrusting machines.
- Slices smoothly with minimal contact between the blade surface and product using microscopic vibration. Cleanly cuts not only fragile, delicate, sticky dough, but also dough with solid ingredients such as sliced almonds or dried fruits nicely without distortion.
- Using the box motion cutting method, the dough will not stick to the conveyor or will it bounce off after vertical cutting.
   Millimeter-accuracy cutting and very quiet operation.

# **Cookie production line**

You can omit the refrigeration process and produce continuously and directly from dough extrusion to product panning for Ice Box Cookies.

Compact Panner

Ultrasonic Slicer

Cornucopia