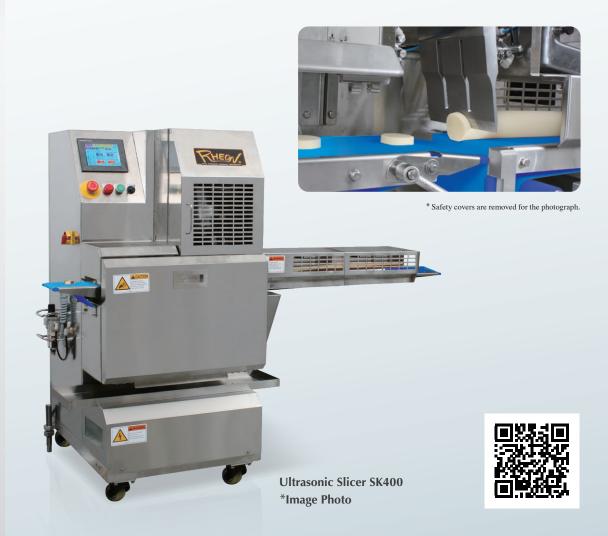

# **ULTRASONIC SLICER**

**SK400** 

- The Ultrasonic Slicer sharply slices bar-shaped dough formed with Cornucopia and other Encrusting machines.
- Slices smoothly with minimal contact between the blade surface and product using microscopic vibration. Cleanly cuts not only fragile, delicate, sticky dough, but also dough with solid ingredients such as sliced almonds or dried fruits nicely without distortion.
- Using the box motion cutting method, the dough will not stick to the conveyor or will it bounce off after vertical cutting.
   Millimeter-accuracy cutting and very quiet operation.

| Specifications            |                     |
|---------------------------|---------------------|
| Model Code                | SK400               |
| Length                    | 1513 mm             |
| Width                     | 732 mm              |
| Height                    | 1325 mm             |
| Weight                    | 100 kg              |
| Electrical Capacity       | 0.88 kW             |
| Air                       | 0.4 MPa , 20 ℓ /min |
| Maximum Cutting Frequency | 100 cuts/min        |
| Cut length                | 5 mm or more        |
| Cutter stroke             | 35 mm - 85 mm       |
| Cutter blade width        | 153 mm              |
| Production data memory    | 20 items            |