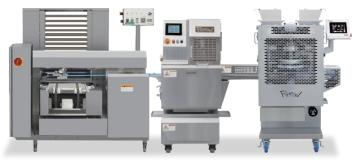

# **ULTRASONIC SLICER**

**SK400** 

- The Ultrasonic Slicer sharply slices bar-shaped dough formed with Cornucopia and other Encrusting machines.
- Slices smoothly with minimal contact between the blade surface and product using microscopic vibration. Cleanly cuts not only fragile, delicate, sticky dough, but also dough with solid ingredients such as sliced almonds or dried fruits nicely without distortion.
- Using the box motion cutting method, the dough will not stick to the conveyor or will it bounce off after vertical cutting.
   Millimeter-accuracy cutting and very quiet operation.

# **Cookie production line**

You can omit the refrigeration process and produce continuously and directly from dough extrusion to product panning for Ice Box Cookies.

Compact Panner

Ultrasonic Slicer

Cornucopia