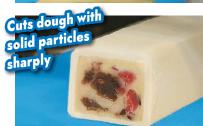

# **ULTRASONIC SLICER**

**SK400** 

- The Ultrasonic Slicer sharply slices bar-shaped dough formed with Cornucopia and other Encrusting machines.
- Slices smoothly with minimal contact between the blade surface and product using microscopic vibration. Cleanly cuts not only fragile, delicate, sticky dough, but also dough with solid ingredients such as sliced almonds or dried fruits nicely without distortion.
- Using the box motion cutting method, the dough will not stick to the conveyor or will it bounce off after vertical cutting.
   Millimeter-accuracy cutting and very quiet operation.