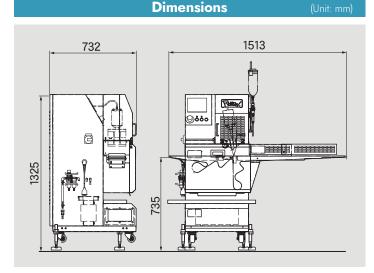

| Specifications            |                     |
|---------------------------|---------------------|
| Model Code                | SK400               |
| Length                    | 1513 mm             |
| Width                     | 732 mm              |
| Height                    | 1325 mm             |
| Weight                    | 100 kg              |
| Electrical Capacity       | 0.88 kW             |
| Air                       | 0.4 MPa , 20 ℓ /min |
| Maximum Cutting Frequency | 100 cuts/min        |
| Cut length                | 5 mm or more        |
| Cutter stroke             | 35 mm - 85 mm       |
| Cutter blade width        | 153 mm              |
| Production data memory    | 20 items            |