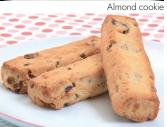

## PERFECTLY SLICES PRODUCTS WITHOUT SURFACE DISTORTION!

# **ULTRASONIC SLICER**

**SK400** 

- The Ultrasonic Slicer sharply slices bar-shaped dough formed with Cornucopia and other Encrusting machines.
- Slices smoothly with minimal contact between the blade surface and product using microscopic vibration. Cleanly cuts not only fragile, delicate, sticky dough, but also dough with solid ingredients such as sliced almonds or dried fruits nicely without distortion.
- Using the box motion cutting method, the dough will not stick to the conveyor or will it bounce off after vertical cutting.
   Millimeter-accuracy cutting and very quiet operation.











Fruit bar







Three-color cookie



Cube cookie

# **Cookie production line**

You can omit the refrigeration process and produce continuously and directly from dough extrusion to product panning for Ice Box Cookies.





Compact Panner

Ultrasonic Slicer

Cornucopia





Allows the product height up to 84 mm (less than maximum cutter stroke 85 mm). Cut product height must be less than 20 mm (out feed conveyor height). Please contact us for details.



## **Perfect for cutting Swiss Rolls**

Ultrasonic Slicer can be also used as a stand-alone slicer. Very useful for cutting swiss rolls, fruit bars, as well as other products.



\* Please contact us for details.

| Specifications            |                     |
|---------------------------|---------------------|
| Model Code