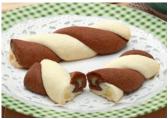

## PERFECTLY SLICES PRODUCTS WITHOUT SURFACE DISTORTION!

# **ULTRASONIC SLICER**

**SK400** 

- The Ultrasonic Slicer sharply slices bar-shaped dough formed with Cornucopia and other Encrusting machines.
- Slices smoothly with minimal contact between the blade surface and product using microscopic vibration. Cleanly cuts not only fragile, delicate, sticky dough, but also dough with solid ingredients such as sliced almonds or dried fruits nicely without distortion.
- Using the box motion cutting method, the dough will not stick to the conveyor or will it bounce off after vertical cutting.
   Millimeter-accuracy cutting and very quiet operation.











Fruit bar







Three-color cookie



Cube cookie

# **Cookie production line**

You can omit the refrigeration process and produce continuously and directly from dough extrusion to product panning for Ice Box Cookies.





Compact Panner

Ultrasonic Slicer

Cornucopia





Allows the product height up to 84 mm (less than maximum cutter stroke 85 mm). Cut product height must be less than 20 mm (out feed conveyor height). Please contact us for details.



## **Perfect for cutting Swiss Rolls**

Ultrasonic Slicer can be also used as a stand-alone slicer. Very useful for cutting swiss rolls, fruit bars, as well as other products.



\* Please contact us for details.

| Specifications            |                     |
|---------------------------|---------------------|
| Model Code                | SK400               |
| Lengt