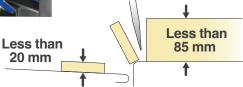

Allows the product height up to 84 mm (less than maximum cutter stroke 85 mm). Cut product height must be less than 20 mm (out feed conveyor height). Please contact us for details.