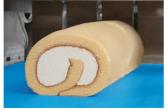

## **Perfect for cutting Swiss Rolls**

Ultrasonic Slicer can be also used as a stand-alone slicer. Very useful for cutting swiss rolls, fruit bars, as well as other products.

\* Please contact us for details.