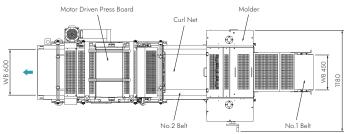

# **Motor Driven Press Board Production Image**

Belt speed differential between Press Board and Variety Molder creates efficient roll forming in a short distance

Belt Speed: 75m/min (Max)

## 3 Motor Driven Press Board

## **Example Layout**

Line can make a variety of breads including ciabatta, loaf bread, and boule (round shape)

Variety Molder Motor Driven Press Board

**Specifications** 

| the state of the s |                |                       |
|--------------------------------------------------------------------------------------------------------------------------------------------------------------------------------------------------------------------------------------------------------------------------------------------------------------------------------------------------------------------------------------------------------------------------------------------------------------------------------------------------------------------------------------------------------------------------------------------------------------------------------------------------------------------------------------------------------------------------------------------------------------------------------------------------------------------------------------------------------------------------------------------------------------------------------------------------------------------------------------------------------------------------------------------------------------------------------------------------------------------------------------------------------------------------------------------------------------------------------------------------------------------------------------------------------------------------------------------------------------------------------------------------------------------------------------------------------------------------------------------------------------------------------------------------------------------------------------------------------------------------------------------------------------------------------------------------------------------------------------------------------------------------------------------------------------------------------------------------------------------------------------------------------------------------------------------------------------------------------------------------------------------------------------------------------------------------------------------------------------------------------|----------------|-----------------------|
| VR511                                                                                                                                                                                                                                                                                                                                                                                                                                                                                                                                                                                                                                                                                                                                                                                                                                                                                                                                                                                                                                                                                                                                                                                                                                                                                                                                                                                                                                                                                                                                                                                                                                                                                                                                                                                                                                                                                                                                                                                                                                                                                                                          |                |                       |
| Length                                                                                                                                                                                                                                                                                                                                                                                                                                                                                                                                                                                                                                                                                                                                                                                                                                                                                                                                                                                                                                                                                                                                                                                                                                                                                                                                                                                                                                                                                                                                                                                                                                                                                                                                                                                                                                                                                                                                                                                                                                                                                                                         |                | 3575 mm               |
| Width                                                                                                                                                                                                                                                                                                                                                                                                                                                                                                                                                                                                                                                                                                                                                                                                                                                                                                                                                                                                                                                                                                                                                                                                                                                                                                                                                                                                                                                                                                                                                                                                                                                                                                                                                                                                                                                                                                                                                                                                                                                                                                                          |                | 1368 mm               |
| Height                                                                                                                                                                                                                                                                                                                                                                                                                                                                                                                                                                                                                                                                                                                                                                                                                                                                                                                                                                                                                                                                                                                                                                                                                                                                                                                                                                                                                                                                                                                                                                                                                                                                                                                                                                                                                                                                                                                                                                                                                                                                                                                         |                | 1418 mm               |
| Weight                                                                                                                                                                                                                                                                                                                                                                                                                                                                                                                                                                                                                                                                                                                                                                                                                                                                                                                                                                                                                                                                                                                                                                                                                                                                                                                                                                                                                                                                                                                                                                                                                                                                                                                                                                                                                                                                                                                                                                                                                                                                                                                         |                | 900 kg                |
| Voltage/Current                                                                                                                                                                                                                                                                                                                                                                                                                                                                                                                                                                                                                                                                                                                                                                                                                                                                                                                                                                                                                                                                                                                                                                                                                                                                                                                                                                                                                                                                                                                                                                                                                                                                                                                                                                                                                                                                                                                                                                                                                                                                                                                |                | 3-phase 220 V, 17.3 A |
| Electric Capacity                                                                                                                                                                                                                                                                                                                                                                                                                                                                                                                                                                                                                                                                                                                                                                                                                                                                                                                                                                                                                                                                                                                                                                                                                                                                                                                                                                                                                                                                                                                                                                                                                                                                                                                                                                                                                                                                                                                                                                                                                                                                                                              | Variety Molder | 3.12 kW               |
|                                                                                                                                                                                                                                                                                                                                                                                                                                                                                                                                                                                                                                                                                                                                                                                                                                                                                                                                                                                                                                                                                                                                                                                                                                                                                                                                                                                                                                                                                                                                                                                                                                                                                                                                                                                                                                                                                                                                                                                                                                                                                                                                | Press Board    | 1.5 kW                |
| Press Board Length                                                                                                                                                                                                                                                                                                                                                                                                                                                                                                                                                                                                                                                                                                                                                                                                                                                                                                                                                                                                                                                                                                                                                                                                                                                                                                                                                                                                                                                                                                                                                                                                                                                                                                                                                                                                                                                                                                                                                                                                                                                                                                             |                | 1000 mm               |
| Belt Speed                                                                                                                                                                                                                                                                                                                                                                                                                                                                                                                                                                                                                                                                                                                                                                                                                                                                                                                                                                                                                                                                                                                                                                                                                                                                                                                                                                                                                                                                                                                                                                                                                                                                                                                                                                                                                                                                                                                                                                                                                                                                                                                     | No.1 Belt      | 36 m/min(Max.)        |
|                                                                                                                                                                                                                                                                                                                                                                                                                                                                                                                                                                                                                                                                                                                                                                                                                                                                                                                                                                                                                                                                                                                                                                                                                                                                                                                                                                                                                                                                                                                                                                                                                                                                                                                                                                                                                                                                                                                                                                                                                                                                                                                                | No.2 Belt      | 75 m/min(Max.)        |
|                                                                                                                                                                                                                                                                                                                                                                                                                                                                                                                                                                                                                                                                                                                                                                                                                                                                                                                                                                                                                                                                                                                                                                                                                                                                                                                                                                                                                                                                                                                                                                                                                                                                                                                                                                                                                                                                                                                                                                                                                                                                                                                                | Press Board    | 75 m/min(Max.)        |