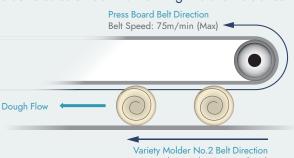

# **Motor Driven Press Board Production Image**

Belt speed differential between Press Board and Variety Molder creates efficient roll forming in a short distance

Belt Speed: 75m/min (Max)

## 3 Motor Driven Press Board