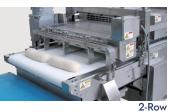

h Motor Driven Press Board

VR511

The divided dough is sheeted and formed into perfect rolls, when connected to the Rheon V4-Twin Divider. A wide variety of shapes and sizes can be achieved; such as Baguettes, Demi Baguette, Loaf & Pan Breads, by continuously rolling the dough to the desired length and width.

- Automated forming with the Variety Molder makes production more efficient by saving TIME and LABOR cost
- "Motorized Belt" Press Board increases revolutions in an effective way to make a variety of high-quality bread sizes with variable tensions









# **Motor Driven Press Board Production Image**



Belt speed differential between Press Board and Variety Molder creates efficient roll forming in a short distance



Belt Speed: 75m/min (Max)

## 3 Motor Driven Press Board







## **Product Variations**

1-Row









## **Dimensions**

(Unit : mm)





## **Example Layout**

Line can make a variety of breads including ciabatta, loaf bread, and boule (round shape)

Variety Molder Motor Driven Press Board



**Specifications** 

| the state of the s |                |                       |
|---------------------------------------------------------------------------------------------------------------------------------------------------------------------------------------------------------------------------------------------------------------------------------------------------------------------------------------------------------------------------------------------------------------------------------------------------------------------------------------------