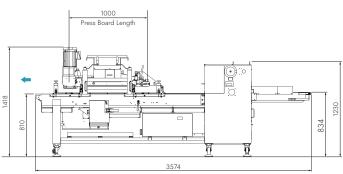

## **Dimensions**

(Unit : mm)

## **Example Layout**

Line can make a variety of breads including ciabatta, loaf bread, and boule (round shape)

Variety Molder Motor Driven Press Board

**Specifications** 

| the state of the s |                |                       |
|--------------------------------------------------------------------------------------------------------------------------------------------------------------------------------------------------------------------------------------------------------------------------------------------------------------------------------------------------------------------------------------------------------------------------------------------------------------------------------------------------------------------------------------------------------------------------------------------------------------------------------------------------------------------------------------------------------------------------------------------------------------------------------------------------------------------------------------------------------------------------------------------------------------------------------------------------------------------------------------------------------------------------------------------------------------------------------------------------------------------------------------------------------------------------------------------------------------------------------------------------------------------------------------------------------------------------------------------------------------------------------------------------------------------------------------------------------------------------------------------------------------------------------------------------------------------------------------------------------------------------------------------------------------------------------------------------------------------------------------------------------------------------------------------------------------------------------------------------------------------------------------------------------------------------------------------------------------------------------------------------------------------------------------------------------------------------------------------------------------------------------|----------------|-----------------------|
| VR511                                                                                                                                                                                                                                                                                                                                                                                                                                                                                                                                                                                                                                                                                                                                                                                                                                                                                                                                                                                                                                                                                                                                                                                                                                                                                                                                                                                                                                                                                                                                                                                                                                                                                                                                                                                                                                                                                                                                                                                                                                                                                                                          |                |                       |
| Length                                                                                                                                                                                                                                                                                                                                                                                                                                                                                                                                                                                                                                                                                                                                                                                                                                                                                                                                                                                                                                                                                                                                                                                                                                                                                                                                                                                                                                                                                                                                                                                                                                                                                                                                                                                                                                                                                                                                                                                                                                                                                                                         |                | 3575 mm               |
| Width                                                                                                                                                                                                                                                                                                                                                                                                                                                                                                                                                                                                                                                                                                                                                                                                                                                                                                                                                                                                                                                                                                                                                                                                                                                                                                                                                                                                                                                                                                                                                                                                                                                                                                                                                                                                                                                                                                                                                                                                                                                                                                                          |                | 1368 mm               |
| Height                                                                                                                                                                                                                                                                                                                                                                                                                                                                                                                                                                                                                                                                                                                                                                                                                                                                                                                                                                                                                                                                                                                                                                                                                                                                                                                                                                                                                                                                                                                                                                                                                                                                                                                                                                                                                                                                                                                                                                                                                                                                                                                         |                | 1418 mm               |
| Weight                                                                                                                                                                                                                                                                                                                                                                                                                                                                                                                                                                                                                                                                                                                                                                                                                                                                                                                                                                                                                                                                                                                                                                                                                                                                                                                                                                                                                                                                                                                                                                                                                                                                                                                                                                                                                                                                                                                                                                                                                                                                                                                         |                | 900 kg                |
| Voltage/Current                                                                                                                                                                                                                                                                                                                                                                                                                                                                                                                                                                                                                                                                                                                                                                                                                                                                                                                                                                                                                                                                                                                                                                                                                                                                                                                                                                                                                                                                                                                                                                                                                                                                                                                                                                                                                                                                                                                                                                                                                                                                                                                |                | 3-phase 220 V, 17.3 A |
| Electric Capacity                                                                                                                                                                                                                                                                                                                                                                                                                                                                                                                                                                                                                                                                                                                                                                                                                                                                                                                                                                                                                                                                                                                                                                                                                                                                                                                                                                                                                                                                                                                                                                                                                                                                                                                                                                                                                                                                                                                                                                                                                                                                                                              | Variety Molder | 3.12 kW               |
|                                                                                                                                                                                                                                                                                                                                                                                                                                                                                                                                                                                                                                                                                                                                                                                                                                                                                                                                                                                                                                                                                                                                                                                                                                                                                                                                                                                                                                                                                                                                                                                                                                                                                                                                                                                                                                                                                                                                                                                                                                                                                                                                | Press Board    | 1.5 kW                |
| Press Board Length                                                                                                                                                                                                                                                                                                                                                                                                                                                                                                                                                                                                                                                                                                                                                                                                                                                                                                                                                                                                                                                                                                                                                                                                                                                                                                                                                                                                                                                                                                                                                                                                                                                                                                                                                                                                                                                                                                                                                                                                                                                                                                             |                | 1000 mm               |
| Belt Speed                                                                                                                                                                                                                                                                                                                                                                                                                                                                                                                                                                                                                                                                                                                                                                                                                                                                                                                                                                                                                                                                                                                                                                                                                                                                                                                                                                                                                                                                                                                                                                                                                                                                                                                                                                                                                                                                                                                                                                                                                                                                                                                     | No.1 Belt      | 36 m/min(Max.)        |
|                                                                                                                                                                                                                                                                                                                                                                                                                                                                                                                                                                                                                                                                                                                                                                                                                                                                                                                                                                                                                                                                                                                                                                                                                                                                                                                                                                                                                                                                                                                                                                                                                                                                                                                                                                                                                                                                                                                                                                                                                                                                                                                                | No.2 Belt      | 75 m/min(Max.)        |
|                                                                                                                                                                                                                                                                                                                                                                                                                                                                                                                                                                                                                                                                                                                                                                                                                                                                                                                                                                                                                                                                                                                                                                                                                                                                                                                                                                                                                                                                                                                                                                                                                                                                                                                                                                                                                                                                                                                                                                                                                                                                                                                                | Press Board    | 75 m/min(Max.)        |