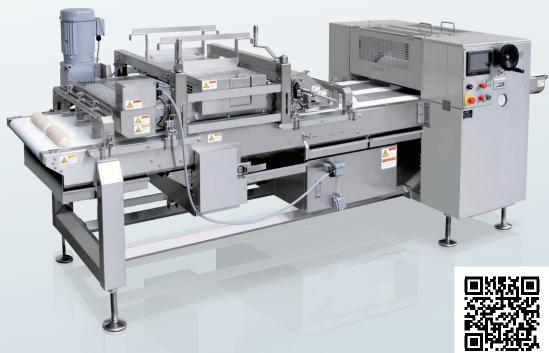

# **Variety Molder**

with Motor Driven Press Board

VR511

The divided dough is sheeted and formed into perfect rolls, when connected to the Rheon V4-Twin Divider. A wide variety of shapes and sizes can be achieved; such as Baguettes, Demi Baguette, Loaf & Pan Breads, by continuously rolling the dough to the desired length and width.

- Automated forming with the Variety Molder makes production more efficient by saving TIME and LABOR cost
- "Motorized Belt" Press Board increases revolutions in an effective way to make a variety of high-quality bread sizes with variable tensions

## 3 Motor Driven Press Board