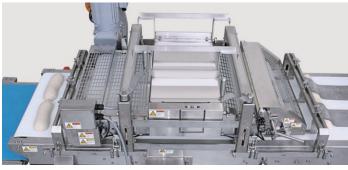

# **Variety Molder**

with Motor Driven Press Board

VR511

The divided dough is sheeted and formed into perfect rolls, when connected to the Rheon V4-Twin Divider. A wide variety of shapes and sizes can be achieved; such as Baguettes, Demi Baguette, Loaf & Pan Breads, by continuously rolling the dough to the desired length and width.

- Automated forming with the Variety Molder makes production more efficient by saving TIME and LABOR cost
- "Motorized Belt" Press Board increases revolutions in an effective way to make a variety of high-quality bread sizes with variable tensions