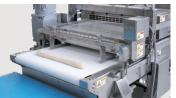

# **Variety Molder**

with Motor Driven Press Board

VR511

The divided dough is sheeted and formed into perfect rolls, when connected to the Rheon V4-Twin Divider. A wide variety of shapes and sizes can be achieved; such as Baguettes, Demi Baguette, Loaf & Pan Breads, by continuously rolling the dough to the desired length and width.

- Automated forming with the Variety Molder makes production more efficient by saving TIME and LABOR cost
- "Motorized Belt" Press Board increases revolutions in an effective way to make a variety of high-quality bread sizes with variable tensions