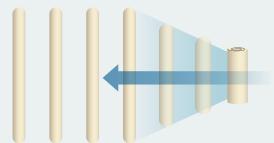

# **Motor Driven Press Board Production Image**

Belt speed differential between Press Board and Variety Molder creates efficient roll forming in a short distance

Belt Speed: 75m/min (Max)